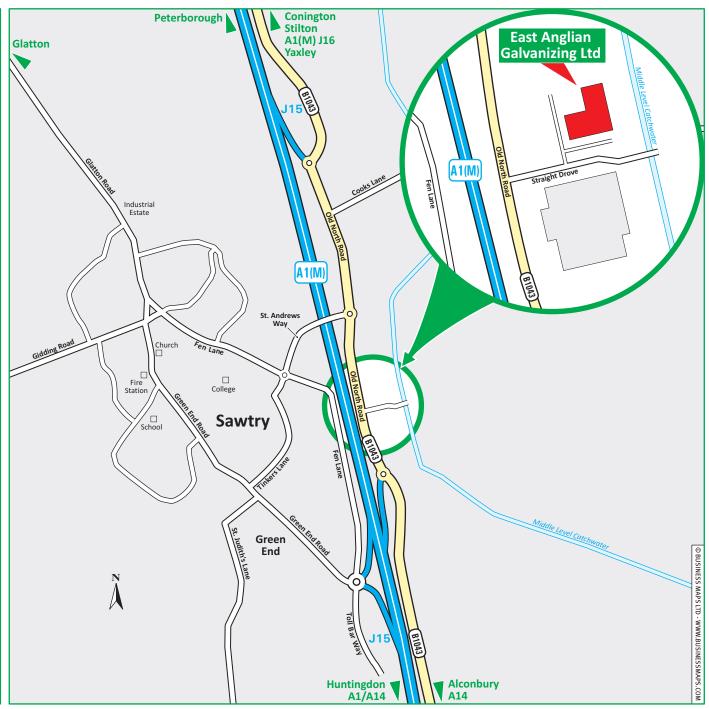

## From A1(M) Northbound

Leave the A1(M) at Junction 15 (signed Sawtry, B1043 & Ramsey (B660)). At the roundabout at the end of the slip road, take the third exit onto Fen Lane, following signs for Conington (A1043), Glatton & Sawtree Ind Area.

At the next roundabout, take the third exit onto St. Andrews Way (signed Conington, Stilton & Holme Ramsey (B660).

Pass over the A1(M) and at the next roundabout, take the second exit onto the B1043 - Old North Road (signed London, Huntingdon A1(M) & Monks Wood (B1043)).

Turn left onto Straight Drove.

We are located on the left hand side of the road (see inset).

## From A1(M) Southbound

Leave the A1(M) at Junction 15 (signed Sawtry, B1043 & Ramsey (B660)). At the roundabout at the end of the slip road, take the second exit onto the B1043 - Old North Road (signed London, Huntingdon A1(M), Sawtry & Monks Wood (B1043)).

At the next roundabout, take the first exit remaining on the B1043 - Old North Road (signed London, Huntingdon A1(M) & Monks Wood (B1043)). Turn left onto Straight Drove.

We are located on the left hand side of the road (see inset).