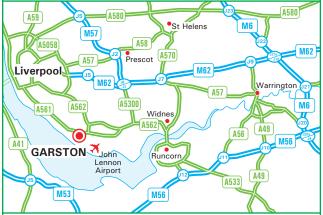

## From M6

Leave the M6 at junction 21a (signed Liverpool, Southport & M62). Join the M62 towards Liverpool.

Leave the M62 at junction 6 (signed Liverpool (S), Airport & A5300). Join the A5300 towards Runcorn.

At the roundabout junction with the A562, take the second exit onto the A562- Speke Road (signed Liverpool (S) & Airport). Continue onto the A561 - Speke Boulevard.

Pass the main entracne to the airport and continue straight over a

roundabout (A shopping park is located on right)
Remain on the A561 until the traffic light junction with Bank's Road
(signed Garston & Weaver Ind Estates & Liverpool International Business
Park).

Turn left onto Bank's Road. Continue onto Blackburne Street.

Take the third exit at the next roundabout (remaining on Blackburne Street)

We are located on the left hand side of the road (see inset).