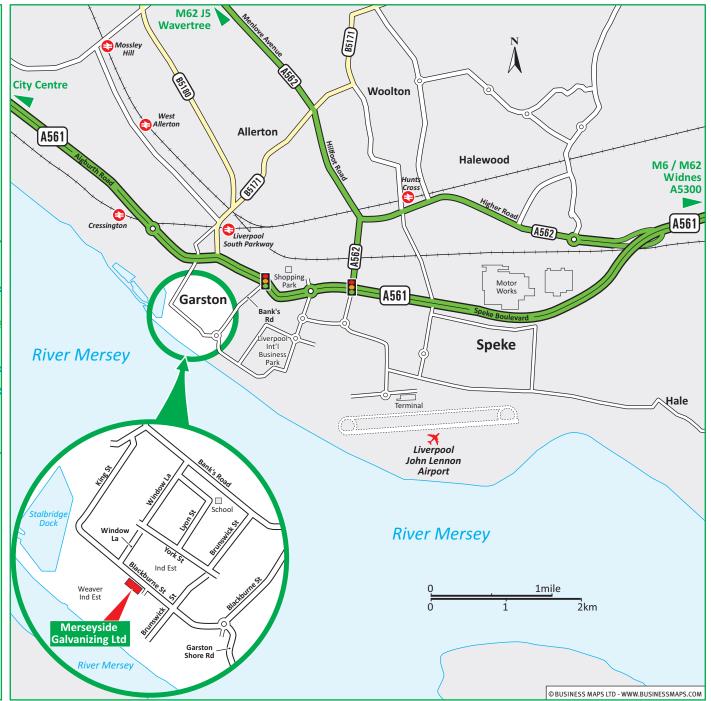

## From M6

Leave the M6 at junction 21a (signed Liverpool, Southport & M62). Join the M62 towards Liverpool.

Leave the M62 at junction 6 (signed Liverpool (S), Airport & A5300). Join the A5300 towards Runcorn.

At the roundabout junction with the A562, take the second exit onto the A562- Speke Road (signed Liverpool (S) & Airport). Continue onto the A561 - Speke Boulevard.

Pass the main entracne to the airport and continue straight over a

roundabout (A shopping park is located on right)
Remain on the A561 until the traffic light junction with Bank's Road
(signed Garston & Weaver Ind Estates & Liverpool International Business
Park).

Turn left onto Bank's Road. Continue onto Blackburne Street.

Take the third exit at the next roundabout (remaining on Blackburne Street)

We are located on the left hand side of the road (see inset).

## By Train 😂

Liverpool South Parkway is the nearest station and recieves services from Liverpool Lime Street, Runcorn, Crewe, Widnes, Southport, & Manchester Piccadilly stations.