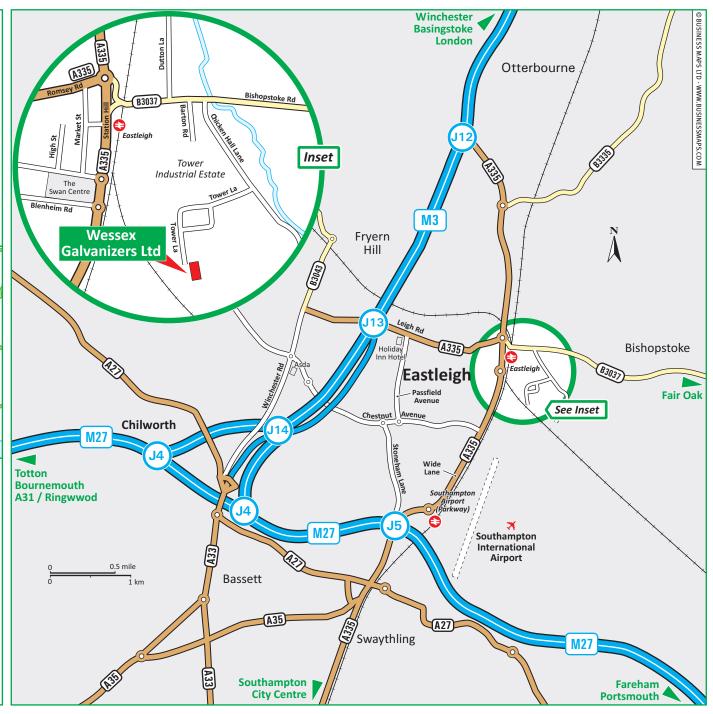

## From M3

Leave the M3 at Junction 13 (signed Eastleigh, Chandler's Ford & A335). Join the A335 (Leigh Road) towards Eastleigh.

Continue onto Romsey Road (A335)
At the roundabout junction, take the 3rd exit onto Bishopstoke Road - B3037 (signed Bishopstoke, Fair Oak, Bishops Waltham & B3037).

# Continue over a railway bridge.

At the mini-roundabout, next to a petrol station, take the third exit onto Chicken Hall Lane (signed Industrial Estates).

Turn right onto Tower Lane

We are located on the left hand side of the road (see inset).

Leave the M27 at Junction 5 (signed Eastleigh, Swaythling, Southampton Airport

Join the A335 (Wide Lane) towards Eastleigh. Pass Southampton Airport on the right.

At the roundabout junction with the B3037, take the 4th exit onto Bishopstoke Road - B3037 (signed Bishopstoke, Fair Oak, Bishops Waltham & B3037). Follow directions above "From M3" #.