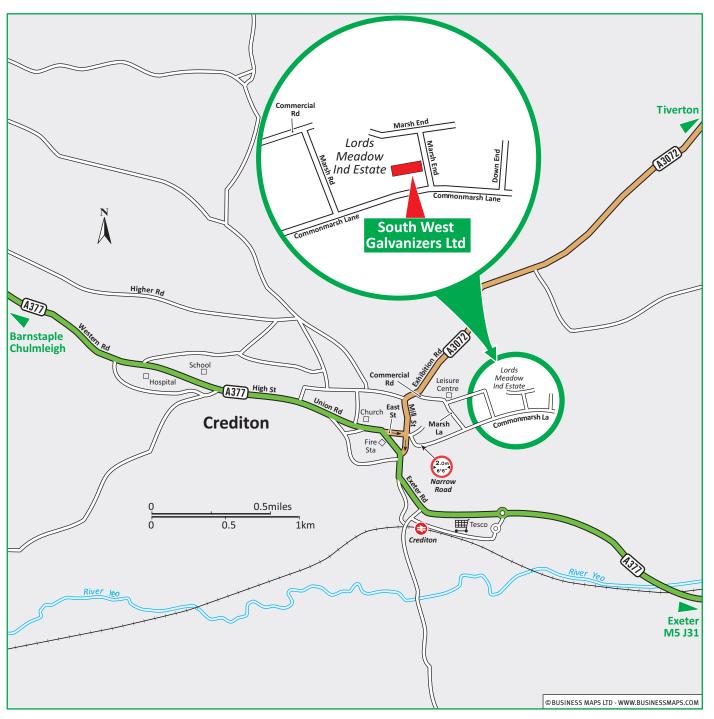

Continue on the A377 for 9.3 miles until the junction with the A3072 in Crediton (just after the Fire Station).

Turn right onto the A3072 - East Street (signed Tiverton, Sandford & A3072).

Turn left at crossroads onto Mill Street (A3072).

Turn right onto Commercial Road (signed Sports Centre & Lords Meadow Ind Estate).

Turn right onto Marsh Road.

Turn left at T-junction onto Commonmarsh Lane.

Turn left onto Marsh End

We are located on the left hand side of the road (see inset).